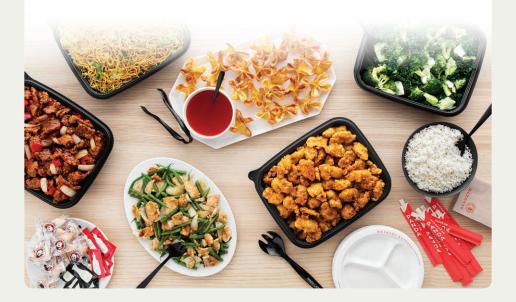

# CATERING TO A CROWD?

Delicious, freshly prepared and shareable, Panda Express is your sandwich alternative.

## PARTY PACKS The best way to feed a group.

2 entrees & 2 sides SMALL

starts at\* \$112.00

Serves 12-16 people

240-1500 cal per person

MEDIUM 3 entrees & 3 sides

starts at\* \$159.00

Serves 18-22 people

240-1990 cal per person

LARGE 4 entrees & 4 sides

starts at\* \$201.00

Serves 26-30 people

240-2480 cal per person

FAMILY MEAL The smaller way to share.

3 lg entrees & 2 lg sides starts at\* \$44.00 Serves 4-5 people