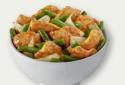

Honey Walnut Shrimp 12 360 cal

Large tempura-battered shrimp, wok-tossed in a honey sauce and topped with glazed walnuts.

String Bean Chicken Breast @ 190 cal

Chicken breast, string beans and onions wok-tossed in a mild ginger soy sauce.