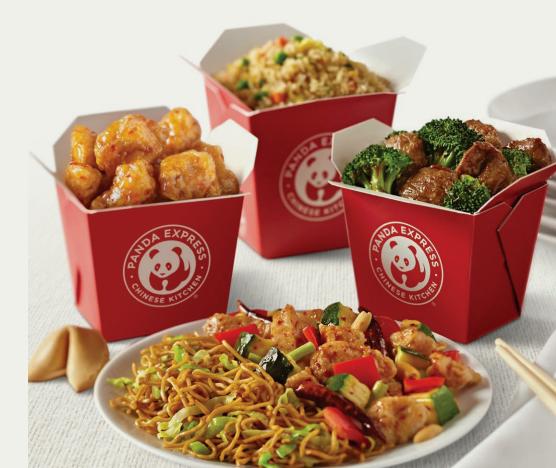

## TAKE-OUT MEALS

starts at\* \$8.90

starts at\* \$10.40

### SIDE CHOICES Choose one or get half & half

Chow Mein 510 cal Fried Rice 520 cal Super Greens 90 cal White Steamed Rice 380 cal Brown Steamed Rice 420 cal

\*PAdditional Premium Upcharge: Entree +\$1.50 | Kid's Entree +1.00 | Family Feast Entree +\$4.50 | Party Tray +\$15.00 🐧 Spicy 🥌 Wok Smart® | 300 calories or less & at least 8g of protein

### **ENTREE CHOICES**

The Original Orange Chicken® 1490 cal

Our signature dish. Crispy chicken wok-tossed in a sweet and spicy orange sauce.

Broccoli Beef @ 150 cal

A classic favorite. Tender beef and fresh broccoli in a ginger soy sauce.