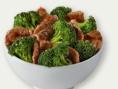

### **ENTREE CHOICES**

The Original Orange Chicken® 1490 cal

Our signature dish. Crispy chicken wok-tossed in a sweet and spicy orange sauce.

Broccoli Beef @ 150 cal

A classic favorite. Tender beef and fresh broccoli in a ginger soy sauce.