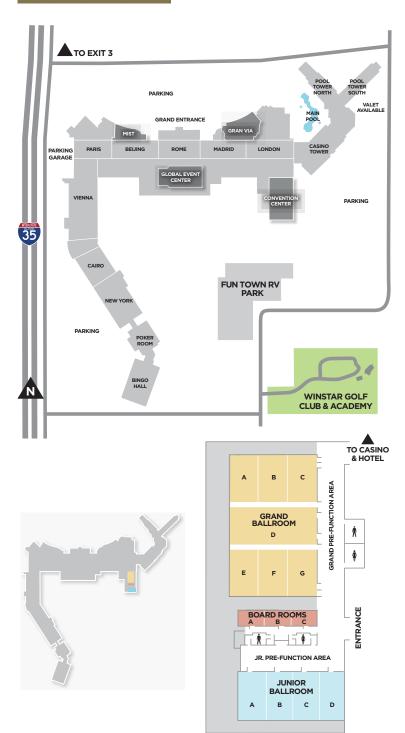

## SECTION 2: WINSTAR CONVENTION CENTER DETAILS

| ROOM                    | SQUARE FEET | DIMENSIONS | HEIGHT | BANQUET                                | THEATER                                | RECEPTION | CLASSROOM | U-SHAPE |  |
|-------------------------|-------------|------------|--------|----------------------------------------|----------------------------------------|-----------|-----------|---------|--|
| GRAND BALLROOM          | 15,582      | 159' x 98' | 27'    | 1,000                                  | 2,000                                  | 1,500     | 1,000     | 150     |  |
| BALLROOM A              | 1,683       | 51' x 33'  | 27'    | 80                                     | 132                                    | 200       | 60        | 30      |  |
| BALLROOM B              | 1,683       | 51' x 33'  | 27'    | 70                                     | 150                                    | 200       | 60        | 36      |  |
| BALLROOM C              | 1,632       | 51' x 32'  | 27'    | 110                                    | 150                                    | 150       | 90        | 36      |  |
| BALLROOM D              | 5,684       | 98' x 58'  | 27'    | 180                                    | 400                                    | 500       | 240       | 96      |  |
| BALLROOM E              | 1,683       | 51' x 33'  | 27'    | 80                                     | 132                                    | 200       | 60        | 30      |  |
| BALLROOM F              | 1,683       | 51' x 33'  | 27'    | 70                                     | 150                                    | 200       | 60        | 36      |  |
| BALLROOM G              | 1,632       | 51' x 32'  | 27'    | 110                                    | 150                                    | 150       | 90        | 36      |  |
| GRAND PRE-FUNCTION ARE  | A 6,524     | 228' x 28' | 33'    | EXHIB                                  | EXHIBIT BOOTHS: 8x10: 41 • 10x10: 31   |           |           |         |  |
| BOARDROOM A             | 619         | 36' x 18'  | 10'    | PERM                                   | PERMANENT CONFERENCE ROOM SETUP FOR 18 |           |           |         |  |
| BOARDROOM B             | 459         | 26' x 18'  | 10'    | PERMANENT CONFERENCE ROOM SETUP FOR 12 |                                        |           |           |         |  |
| BOARDROOM C             | 459         | 26' x 18'  | 10'    | PERMANENT CONFERENCE ROOM SETUP FOR 12 |                                        |           |           |         |  |
| JUNIOR BALLROOM         | 6,372       | 54' x 118' | 23'    | 480                                    | 977                                    | 650       | 500       | 93      |  |
| JUNIOR BALLROOM A       | 1,567       | 54' x 29'  | 23'    | 80                                     | 160                                    | 150       | 60        | 42      |  |
| JUNIOR BALLROOM B       | 1,619       | 54' x 30'  | 23'    | 80                                     | 168                                    | 150       | 60        | 51      |  |
| JUNIOR BALLROOM C       | 1,619       | 54' x 30'  | 23'    | 80                                     | 168                                    | 150       | 60        | 51      |  |
| JUNIOR BALLROOM D       | 1,567       | 54' x 29'  | 23'    | 80                                     | 140                                    | 150       | 60        | 48      |  |
| JUNIOR PRE-FUNCTION ARE | A 3,426     | 115' x 29' | 24'    | EXHIB                                  | EXHIBIT BOOTHS: 8x10: 21 • 10x10: 31   |           |           |         |  |